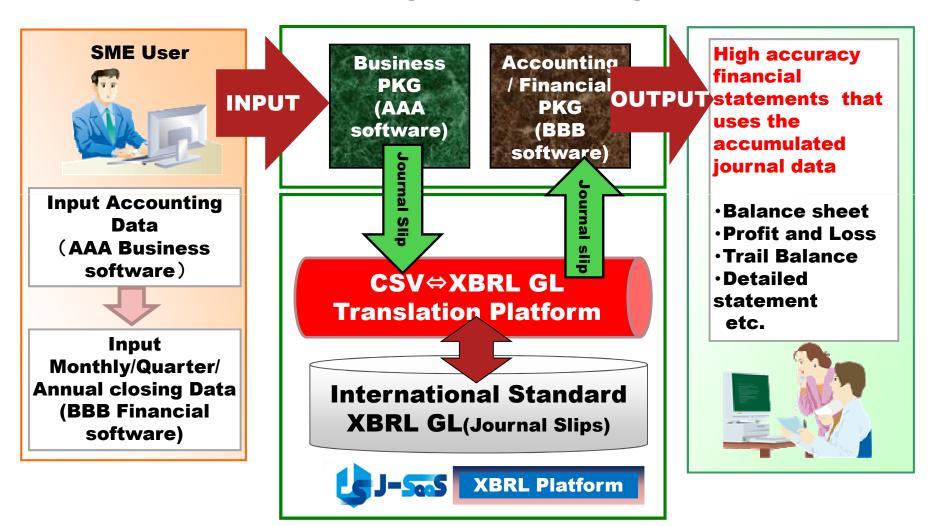

### XBRL Data Relation(developping now)

## Connect with the Financial / Salary Business software and the Accounting software using XBRL GL

### **Software Relation Function**

### Standardize the accounting types

- J-SaaS defines the standard account types
  - The standard account types are based on Japanese Tax (e-Tax(\*1)) account type
- J-SaaS has about 3,000 account types