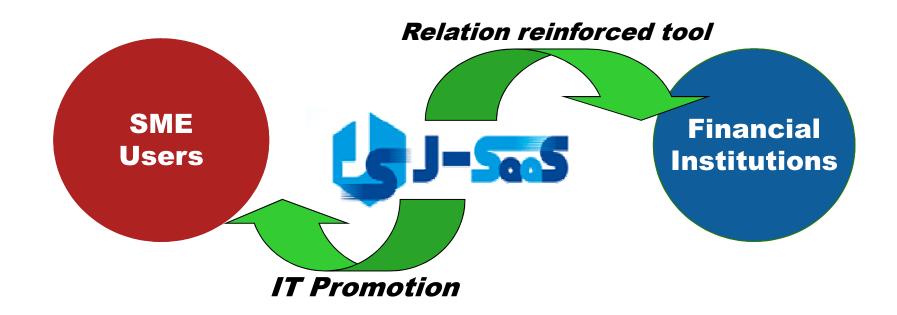

### What dose J-SaaS contribute?

J-SaaS spread strengthens community-based finance of the financial institution and the small and medium-sized enterprise.

It is effective as the approach enhanced tool of the regional sticking finance.

#### **Improved Management of SME**

- > Making of the small and medium-sized enterprise to IT is promoted by the J-SaaS spread.
- >Promote the improved management of the customer of the financial institution.

## Maintenance of Financial Data, and Use to financing business by cooperation

- >The reliability improvement of financial statements according to the profit use of the accounting software and the accounting software.
- >Elaboration of judgment when financing.

# Using "J-SaaS seminar", Relation strengthening with existing customer and new customers development

- > Relation strengthening with existing customer
- > New customers development

### **Advantages of Financial Institutions**

Using financial software, accounting software and data relation, the reliability of loan customer's financial statements is improved.