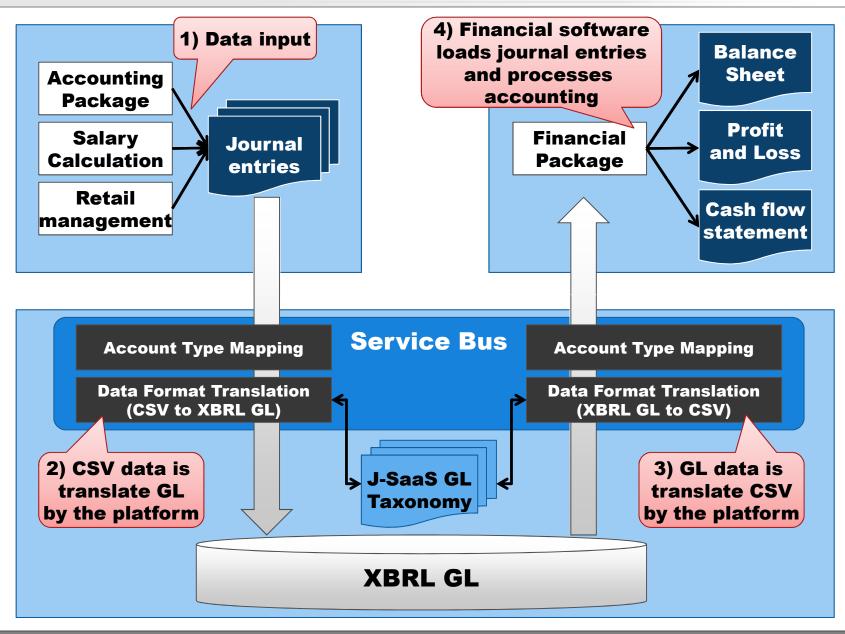

### XBRL Data Relation(developping now)

## Connect with the Financial / Salary Business software and the Accounting software using XBRL GL

### **Software Relation Function**

### Standardize the accounting types

- J-SaaS defines the standard account types
  - The standard account types are based on Japanese Tax (e-Tax(\*1)) account type
- J-SaaS has about 3,000 account types