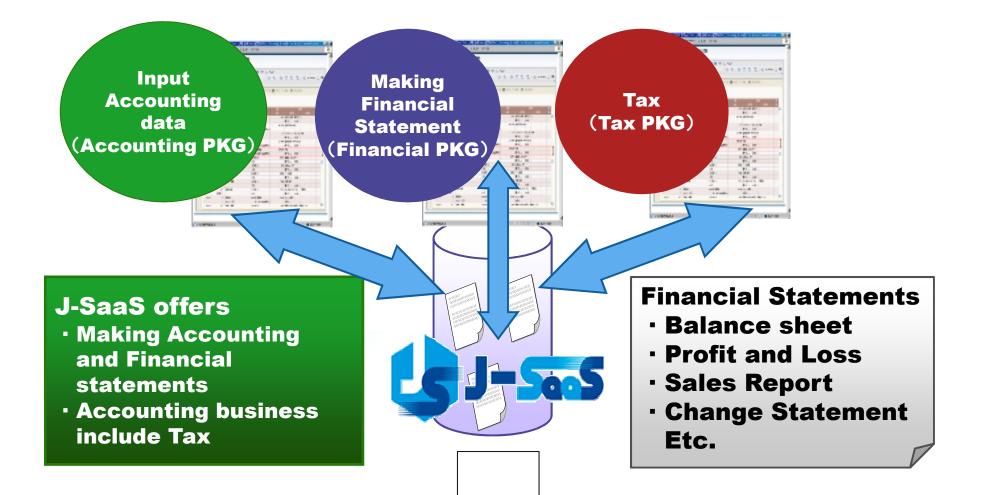

## Maintenance of Financial Data, and Use to financing business by cooperation

- >The reliability improvement of financial statements according to the profit use of the accounting software and the accounting software.
- >Elaboration of judgment when financing.

### **Advantages of Financial Institutions**

Using financial software, accounting software and data relation, the reliability of loan customer's financial statements is improved.