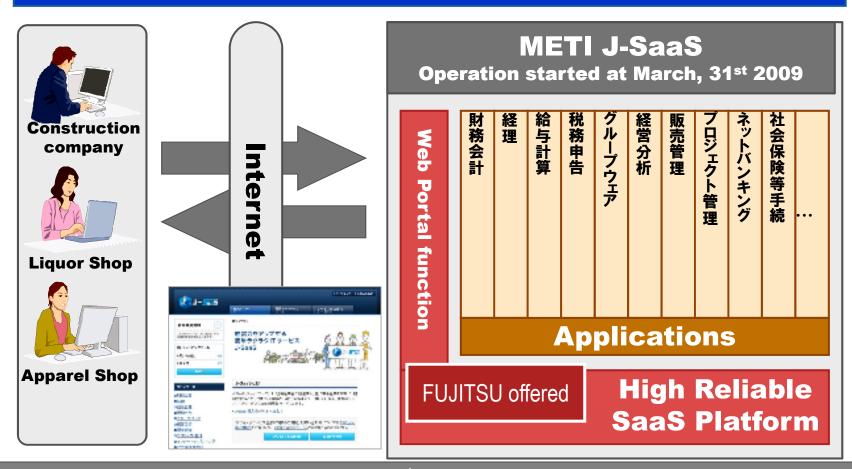

#### What is J-SaaS that METI promotes

- Promotion of making to IT measure of small and medium-sized enterprise
- A corporate application program is made easy to use with SaaS, and making of the enterprise to IT is promoted.
- Nationwide training is being executed. (It has already executed it to 12,000 total people or more 300 times or more.)

### Standardize the accounting types

- J-SaaS defines the standard account types
  - The standard account types are based on Japanese Tax (e-Tax(\*1)) account type
- J-SaaS has about 3,000 account types

\*1)e-Tax (National Tax Agency)
http://www.e-tax.nta.go.jp/ (in Japanese only)

THE POSSIBILITIES ARE INFINITE