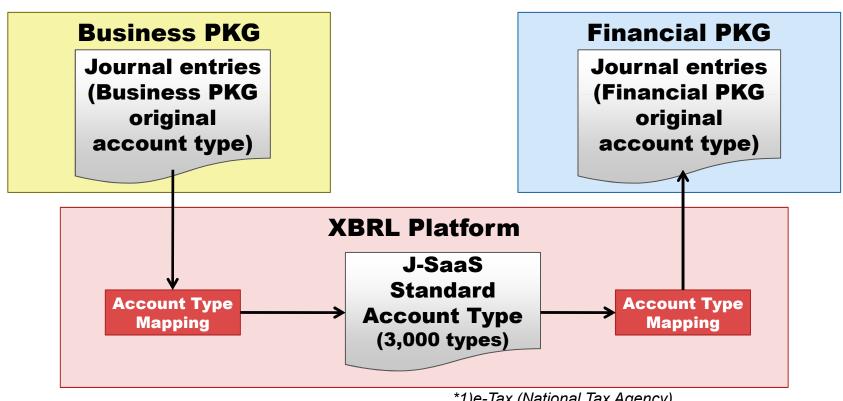

### Standardize the accounting types

- J-SaaS defines the standard account types
  - The standard account types are based on Japanese Tax (e-Tax(\*1)) account type
- J-SaaS has about 3,000 account types

\*1)e-Tax (National Tax Agency)
http://www.e-tax.nta.go.jp/ (in Japanese only)

THE POSSIBILITIES ARE INFINITE